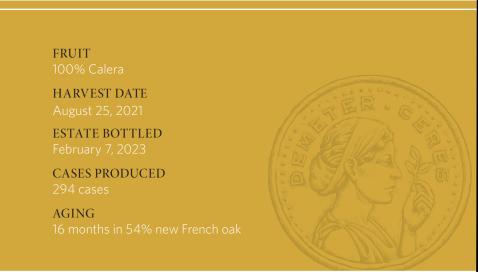

## INTRODUCTION

After a hiatus from 2014-2018, it is a great thrill to bring back a winery favorite, the East Slope Pinot Noir, sourced exclusively from Calera clone planted on the eastern-facing slopes of our Carneros Estate. These slopes receive direct sunlight in the morning but are shaded from the strong afternoon sun resulting in a more delicate, nuanced expression of Pinot Noir, where the focus is on depth and purity as opposed to power.

## WINEMAKER NOTES

Ruby in color verging on purple, the 2021 East Slope Pinot Noir opens with aromas of strawberry, tobacco leaf and wild raspberries. The palate showcases a wonderful structure, with red fruit and wild blueberry held together with a refreshing acidity. The fruit intensity is balanced by a spicy oak component. Drink from 2023-2033.